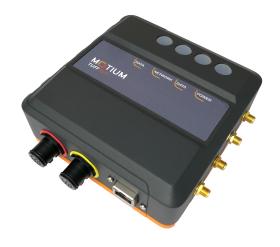

# TUFF **Industrial Internet of Things**

TUFF IIoT by Motium is a rugged industrial internet of things that has been designed to offer customisable IO for vehicles, process control, and a diverse range of wired and wireless sensors.

Motium's TUFF IIoT is the answer to remote, automotive, rugged and reliable IIoT computing hardware.

#### **Customisable Connectors**

Choose from standard QuickConnect Interface connectors or customise your pin-out to consolidate wired interfaces. Switchable analogue or digital IOs.