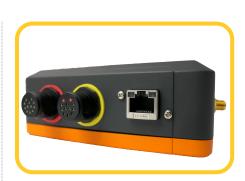

#### **Customisable Connectors**

Choose from standard QuickConnect Interface connectors or customise your pin-out to consolidate wired interfaces. Switchable analogue or digital IOs.