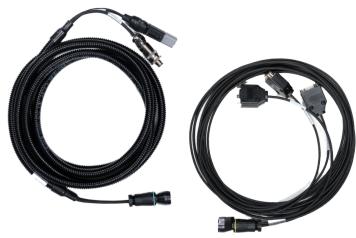

# TUFF **CABLES Rugged Cables**

TUFF Cables by Motium are a range of rugged, reliable cables designed to last in the harshest environments. Motium's range of rugged cables are high quality and are designed for longevity and ease of use.

#### **Designed for Rugged Environments**

Rated up to IP69K, Motium's TUFF Cables are able to withstand extreme heat, dirt and dust, and high pressure water spray in the harshest of environments.